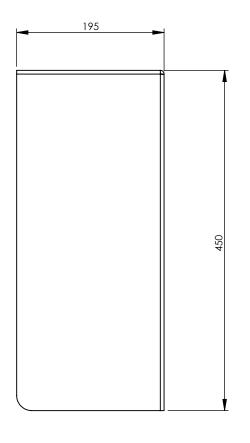

## PAGE 1

FINISHED PRODUCT DIMENSION

PACKAGED IN FLAT PACK

REFER TO PAGE 1 TO PAGE 3 FOR INSTALLATION INSTURCTION

| REV | DATE     | CN | AMMENDMENTS                           | APP | GENERAL NOTES: REMOVE ALL BURRS AND                                                   | DRAWN KN 9 Endeavour Rd, CHECKED PK Caringbah, NSW, 2229 ≈ Caredesign APPROVED Fax. 61-2-9524-8421  |
|-----|----------|----|---------------------------------------|-----|---------------------------------------------------------------------------------------|-----------------------------------------------------------------------------------------------------|
| Α   | 25/06/07 |    | FIRST ISSUE                           |     | OTHERWISE STATED                                                                      |                                                                                                     |
| В   | 08/08/11 |    | 235mm WAS 230mm - 1200mm WAS 1185mm B | EK  | DIMENSIONS ARE IN mm's TOLERANCE EXCEPT WHERE STATED:                                 | TITLE: TOILET PAN INFILL COMPOSITE                                                                  |
|     |          |    |                                       |     | ./                                                                                    | Scale: Not To Scale Scale: Not To Scale                                                             |
|     |          |    |                                       |     | ONE DECIMAL PLACE 7.0.1  TWO DECIMAL PLACES 7.0.05                                    | MATERIAL: FINISH:                                                                                   |
|     |          |    |                                       |     | ANGLES / 1                                                                            | This drawing is the Copyright of Enware Australia Pty Ltd and may not be reproduced in full or part |
|     |          |    |                                       |     | ENWARE RESERVES THE RIGHT TO AMEND PRODUCT SPECIFICATIONS AND DESIGNS WITHOUT NOTICE. | not be reproduced in full or part without the written consent of Enware Australia Pty Ltd           |