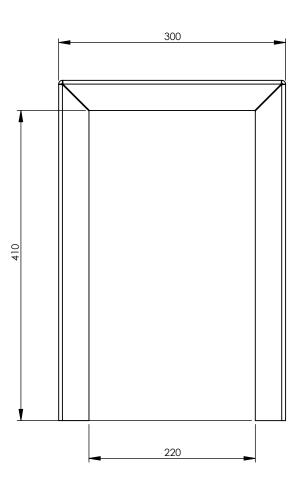

## PAGE 1

FINISHED PRODUCT DIMENSION

PACKAGED IN FLAT PACK

REFER TO PAGE 1 TO PAGE 3 FOR INSTALLATION INSTURCTION

| REV | DATE     | CN | AMMENDMENTS                           | APP | GENERAL NOTES: REMOVE ALL BURRS AND                                                   | DRAWN KN 9 Endeavour Rd, CHECKED PK Caringbah, NSW, 2229 ≈ Caredesign APPROVED Fax. 61-2-9524-8421  |
|-----|----------|----|---------------------------------------|-----|---------------------------------------------------------------------------------------|-----------------------------------------------------------------------------------------------------|
| Α   | 25/06/07 |    | FIRST ISSUE                           |     | OTHERWISE STATED                                                                      |                                                                                                     |
| В   | 08/08/11 |    | 235mm WAS 230mm - 1200mm WAS 1185mm B | EK  | DIMENSIONS ARE IN mm's TOLERANCE EXCEPT WHERE STATED:                                 | TITLE: TOILET PAN INFILL COMPOSITE                                                                  |
|     |          |    |                                       |     | ./                                                                                    | Scale: Not To Scale Scale: Not To Scale                                                             |
|     |          |    |                                       |     | ONE DECIMAL PLACE 7.0.1  TWO DECIMAL PLACES 7.0.05                                    | MATERIAL: FINISH:                                                                                   |
|     |          |    |                                       |     | ANGLES / 1                                                                            | This drawing is the Copyright of Enware Australia Pty Ltd and may not be reproduced in full or part |
|     |          |    |                                       |     | ENWARE RESERVES THE RIGHT TO AMEND PRODUCT SPECIFICATIONS AND DESIGNS WITHOUT NOTICE. | not be reproduced in full or part without the written consent of Enware Australia Pty Ltd           |